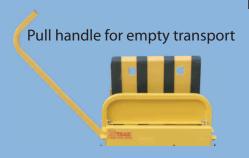

### ALL-TERRAIN / SELF-ADJUSTING

•Handle for movement when empty •Lock up for loading multiple sheets •Non Marring 12" pneumatic tires •Non Marring 5" locking casters •10 sheet capacity (1/2" sheets) •700 lb. weight capacity •3" opening in brace •All steel construction •Easy storage