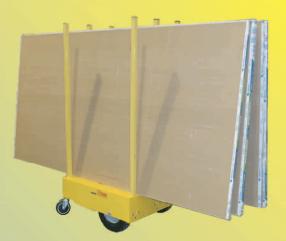

> Great for shops, warehouses or installs

18 sheet capacity with optional shelf

Carry door in brace or pre-hung door on shelf

Rubber lined brace

Heavy duty for granite

Saw Trax Mfg. Inc., Kennesaw GA, www.sawtrax.com 770-974-0021, 888-SAWTRAX (729-8729), info@sawtrax.com

Move Slabs Faster & Safer with Less People

LESS TRIPS Load more than one slab with built-in shelf