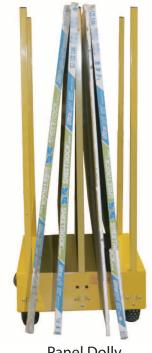

# The Swiss Army Knife<sup>™</sup> of Utility Dollies

Vary the configuration to carry varied loads.

Flat Top Dolly Configuration

One Side Dolly Configuration

Mixed Load Dolly Configuration

Panel Dolly Configuration

# SUPPORT POST ARE ADJUSTABLE / REMOVABLE

5" Locking Front Casters 12.25" Pneumatic Back Tires

Slotted sides for tie down and moving straps

All Steel Uni-Body Construction Powder Coated Frame Four 1.25" Square Steel Posts All Terrain Tires 30" L, 25" W, 13" H 10 Vertical Post Positions 6 Horizontal Post Positions 700 lb. Capacity Made in the USA

#### **Great for:**

Boxes, Barrels, Cabinets Sheet Rock, Plywood Doors, Windows, Fencing Materials, Carpets, Tables, Pallets, Granite, Marble, Lumber, Bags of Cement or Forms, Pipes, Tubing, Posts, Or Whatever YOU NEED!