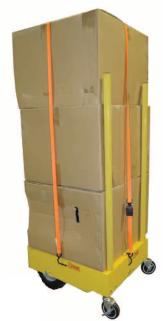

# The Swiss Army Knife<sup>™</sup> of Utility Dollies

Vary the configuration to carry varied loads.

Flat Top Dolly Configuration

One Side Dolly Configuration

Mixed Load Dolly Configuration

Panel Dolly Configuration

#### **Great for:**

Boxes, Barrels, Cabinets Sheet Rock, Plywood Doors, Windows, Fencing Materials, Carpets, Tables, Pallets, Granite, Marble, Lumber, Bags of Cement or Forms, Pipes, Tubing, Posts, Or Whatever YOU NEED!