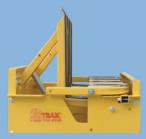

# Granite Express

- Drop & Go loading
  Automatic release when lifting
- Folding brace for lower lifting height
- Out of truck ready
- 700 lb. total capacity (1100 lb. with heavy weight option)

## FEATURES AND BENEFITS

Drop Brace for easy unloading