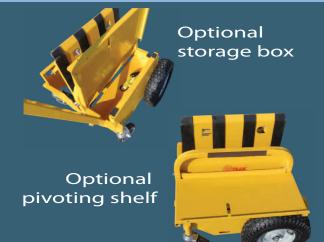

> Great for shops, warehouses or installs

18 sheet capacity with optional shelf

Carry door in brace or pre-hung door on shelf

Rubber lined brace

Heavy duty for granite

Saw Trax Mfg. Inc., Kennesaw GA, www.sawtrax.com 770-974-0021, 888-SAWTRAX (729-8729), info@sawtrax.com