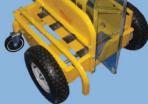

### ALL-TERRAIN / SELF-ADJUSTING

•Handle for movement when empty •Lock up for loading multiple sheets •Non Marring 12" pneumatic tires •Non Marring 5" locking casters •10 sheet capacity (1/2" sheets) •700 lb. weight capacity •3" opening in brace •All steel construction •Easy storage

# SUPPORT POST ARE ADJUSTABLE / REMOVABLE

5" Locking Front Casters 12.25" Pneumatic Back Tires

Slotted sides for tie down and moving straps

All Steel Uni-Body Construction Powder Coated Frame Four 1.25" Square Steel Posts All Terrain Tires 30" L, 25" W, 13" H 10 Vertical Post Positions 6 Horizontal Post Positions 700 lb. Capacity Made in the USA