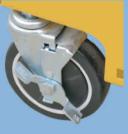

# SUPPORT POST ARE ADJUSTABLE / REMOVABLE

5" Locking Front Casters 12.25" Pneumatic Back Tires

Slotted sides for tie down and moving straps

All Steel Uni-Body Construction Powder Coated Frame Four 1.25" Square Steel Posts All Terrain Tires 30" L, 25" W, 13" H 10 Vertical Post Positions 6 Horizontal Post Positions 700 lb. Capacity Made in the USA