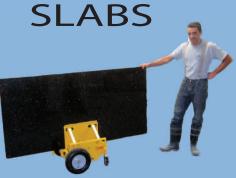

> Great for shops, warehouses or installs

18 sheet capacity with optional shelf

Carry door in brace or pre-hung door on shelf

Rubber lined brace

Heavy duty for granite

Saw Trax Mfg. Inc., Kennesaw GA, www.sawtrax.com 770-974-0021, 888-SAWTRAX (729-8729), info@sawtrax.com

Move Slabs Faster & Safer with Less People

LESS TRIPS Load more than one slab with built-in shelf