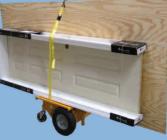

> Great for shops, warehouses or installs

18 sheet capacity with optional shelf

Carry door in brace or pre-hung door on shelf

Rubber lined brace

Heavy duty for granite

Saw Trax Mfg. Inc., Kennesaw GA, www.sawtrax.com 770-974-0021, 888-SAWTRAX (729-8729), info@sawtrax.com