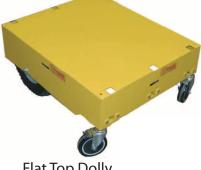

# The Swiss Army Knife<sup>™</sup> of Utility Dollies

Vary the configuration to carry varied loads.

Flat Top Dolly Configuration

One Side Dolly Configuration

Mixed Load Dolly Configuration

Panel Dolly Configuration