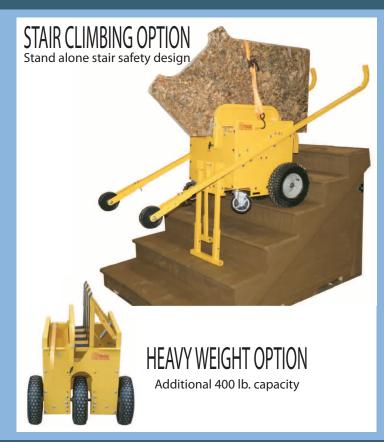

# Granite Express

- Drop & Go loading
  Automatic release when lifting
- Folding brace for lower lifting height
- Out of truck ready
- 700 lb. total capacity (1100 lb. with heavy weight option)

## FEATURES AND BENEFITS

Drop Brace for easy unloading

#### Tool box for straps & tools

Locking casters so cart won't roll

Saw Trax Mfg. Inc., Kennesaw GA, www.sawtrax.com 770-974-0021, 888-SAWTRAX (729-8729), info@sawtrax.com