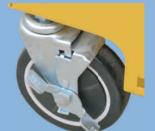

# SUPPORT POST ARE ADJUSTABLE / REMOVABLE

5" Locking Front Casters 12.25" Pneumatic Back Tires

Slotted sides for tie down and moving straps

All Steel Uni-Body Construction Powder Coated Frame Four 1.25" Square Steel Posts All Terrain Tires 30" L, 25" W, 13" H 10 Vertical Post Positions 6 Horizontal Post Positions 700 lb. Capacity Made in the USA