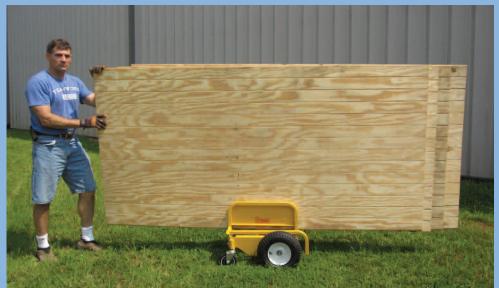

### SHEET, SLAB AND DOOR DOLLY CART

Can you afford to have 2 men do a 1 man job?

### ALL-TERRAIN / SELF-ADJUSTING

•Handle for movement when empty •Lock up for loading multiple sheets •Non Marring 12" pneumatic tires •Non Marring 5" locking casters •10 sheet capacity (1/2" sheets) •700 lb. weight capacity •3" opening in brace •All steel construction •Easy storage