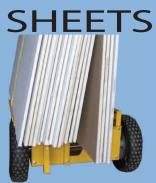

### ALL-TERRAIN / SELF-ADJUSTING

•Handle for movement when empty •Lock up for loading multiple sheets •Non Marring 12" pneumatic tires •Non Marring 5" locking casters •10 sheet capacity (1/2" sheets) •700 lb. weight capacity •3" opening in brace •All steel construction •Easy storage