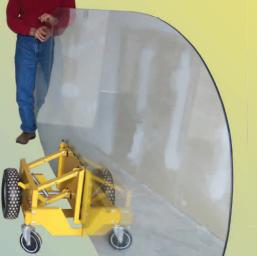

### SHEET, SLAB AND DOOR DOLLY CART

Can you afford to have 2 men do a 1 man job?

### ALL-TERRAIN / SELF-ADJUSTING

•Handle for movement when empty •Lock up for loading multiple sheets •Non Marring 12" pneumatic tires •Non Marring 5" locking casters •10 sheet capacity (1/2" sheets) •700 lb. weight capacity •3" opening in brace •All steel construction •Easy storage

> Great for shops, warehouses or installs

18 sheet capacity with optional shelf

Carry door in brace or pre-hung door on shelf

Rubber lined brace

Heavy duty for granite

Saw Trax Mfg. Inc., Kennesaw GA, www.sawtrax.com 770-974-0021, 888-SAWTRAX (729-8729), info@sawtrax.com