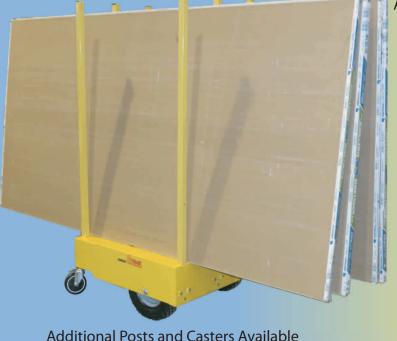

# The Swiss Army Knife<sup>™</sup> of Utility Dollies

Vary the configuration to carry varied loads.

Flat Top Dolly Configuration

One Side Dolly Configuration

Mixed Load Dolly Configuration

Panel Dolly Configuration

# SUPPORT POST ARE ADJUSTABLE / REMOVABLE

5" Locking Front Casters 12.25" Pneumatic Back Tires

Slotted sides for tie down and moving straps

All Steel Uni-Body Construction Powder Coated Frame Four 1.25" Square Steel Posts All Terrain Tires 30" L, 25" W, 13" H 10 Vertical Post Positions 6 Horizontal Post Positions 700 lb. Capacity Made in the USA

#### **Great for:**

Boxes, Barrels, Cabinets Sheet Rock, Plywood Doors, Windows, Fencing Materials, Carpets, Tables, Pallets, Granite, Marble, Lumber, Bags of Cement or Forms, Pipes, Tubing, Posts, Or Whatever YOU NEED!