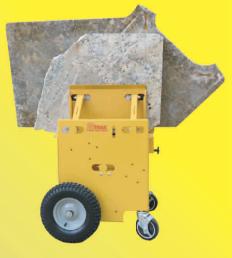

# Granite Express

- Drop & Go loading
  Automatic release when lifting
- Folding brace for lower lifting height
- Out of truck ready
- 700 lb. total capacity (1100 lb. with heavy weight option)

## FEATURES AND BENEFITS

Drop Brace for easy unloading

#### Tool box for straps & tools

Locking casters so cart won't roll

Saw Trax Mfg. Inc., Kennesaw GA, www.sawtrax.com 770-974-0021, 888-SAWTRAX (729-8729), info@sawtrax.com