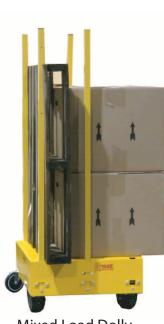

# The Swiss Army Knife<sup>™</sup> of Utility Dollies

Vary the configuration to carry varied loads.

Flat Top Dolly Configuration

One Side Dolly Configuration

Mixed Load Dolly Configuration

Panel Dolly Configuration

#### **Great for:**

Boxes, Barrels, Cabinets Sheet Rock, Plywood Doors, Windows, Fencing Materials, Carpets, Tables, Pallets, Granite, Marble, Lumber, Bags of Cement or Forms, Pipes, Tubing, Posts, Or Whatever YOU NEED!