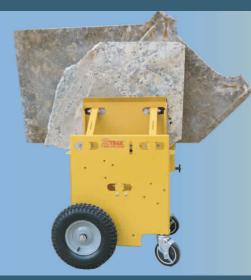

# Granite Express

- Drop & Go loading
  Automatic release when lifting
- Folding brace for lower lifting height
- Out of truck ready
- 700 lb. total capacity (1100 lb. with heavy weight option)

## FEATURES AND BENEFITS

Drop Brace for easy unloading

#### Tool box for straps & tools

Locking casters so cart won't roll

Saw Trax Mfg. Inc., Kennesaw GA, www.sawtrax.com 770-974-0021, 888-SAWTRAX (729-8729), info@sawtrax.com